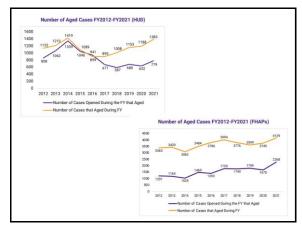

| Year                               | NFHA Members | HUD   | FHAPs | DOJ | Total  |  |  |
|------------------------------------|--------------|-------|-------|-----|--------|--|--|
| 2011                               | 17,701       | 1,799 | 7,551 | 41  | 27,092 |  |  |
| 2012                               | 19,680       | 1,817 | 6,986 | 36  | 28,519 |  |  |
| 2013                               | 18,932       | 1,881 | 6,496 | 43  | 27,352 |  |  |
| 2014                               | 19,026       | 1,710 | 6,758 | 34  | 27,528 |  |  |
| 2015                               | 19,645       | 1,274 | 6,972 | 46  | 27,937 |  |  |
| 2016                               | 19,740       | 1,371 | 7,030 | 40  | 28,181 |  |  |
| 2017                               | 20,595       | 1,311 | 6,896 | 41  | 28,825 |  |  |
| 2018                               | 23,407       | 1,784 | 5,987 | 24  | 31,202 |  |  |
| 2019                               | 21,117       | 1,771 | 5,953 | 39  | 28,880 |  |  |
| 2020                               | 21,089       | 1,697 | 5,883 | 43  | 28,712 |  |  |
| 2021                               | 22,674       | 2,093 | 6,413 | 36  | 31,216 |  |  |
| Taken from 2022 NFHA Trends Report |              |       |       |     |        |  |  |