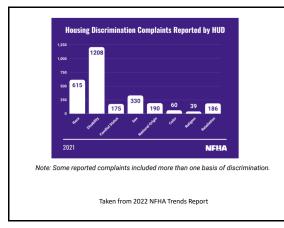

| Basis               | NFHA Members                 | HUD                    | FHAPs     | DOJ   |
|---------------------|------------------------------|------------------------|-----------|-------|
| Race                | 14.98%                       | 29.4%                  | 29.7%     | 19.4% |
| Disability          | 52.39%                       | 57.7%                  | 56.9%     | 50.0% |
| amilial Status      | 6.48%                        | 8.4%                   | 9.6%      | 8.3%  |
| Sex                 | 5.39%                        | 15.8%                  | 11.8%     | 11.1% |
| ational Origin      | 4.10%                        | 9.1%                   | 10.2%     | 11.1% |
| Color               | 1.64%                        | 2.9%                   | 4.7%      | 0.0%  |
| Religion            | 0.85%                        | 1.9%                   | 2.3%      | 8.3%  |
| Other               | 14.17%                       | 8.9%                   | 13.6%     | 11.1% |
| e: Some reported ci | omplaints included more that | n one basis of discrir | nination. |       |