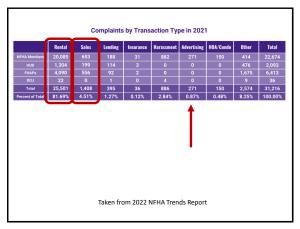

| Year                               | NFHA Members | HUD   | FHAPs | DOJ | Total  |  |  |
|------------------------------------|--------------|-------|-------|-----|--------|--|--|
| 2011                               | 17,701       | 1,799 | 7,551 | 41  | 27,092 |  |  |
| 2012                               | 19,680       | 1,817 | 6,986 | 36  | 28,519 |  |  |
| 2013                               | 18,932       | 1,881 | 6,496 | 43  | 27,352 |  |  |
| 2014                               | 19,026       | 1,710 | 6,758 | 34  | 27,528 |  |  |
| 2015                               | 19,645       | 1,274 | 6,972 | 46  | 27,937 |  |  |
| 2016                               | 19,740       | 1,371 | 7,030 | 40  | 28,181 |  |  |
| 2017                               | 20,595       | 1,311 | 6,896 | 41  | 28,825 |  |  |
| 2018                               | 23,407       | 1,784 | 5,987 | 24  | 31,202 |  |  |
| 2019                               | 21,117       | 1,771 | 5,953 | 39  | 28,880 |  |  |
| 2020                               | 21,089       | 1,697 | 5,883 | 43  | 28,712 |  |  |
| 2021                               | 22,674       | 2,093 | 6,413 | 36  | 31,216 |  |  |
| Taken from 2022 NFHA Trends Report |              |       |       |     |        |  |  |