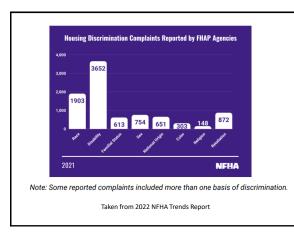

| Basis               | NFHA Members                 | HUD                    | FHAPs     | DOJ   |
|---------------------|------------------------------|------------------------|-----------|-------|
| Race                | 14.98%                       | 29.4%                  | 29.7%     | 19.4% |
| Disability          | 52.39%                       | 57.7%                  | 56.9%     | 50.0% |
| amilial Status      | 6.48%                        | 8.4%                   | 9.6%      | 8.3%  |
| Sex                 | 5.39%                        | 15.8%                  | 11.8%     | 11.1% |
| ational Origin      | 4.10%                        | 9.1%                   | 10.2%     | 11.1% |
| Color               | 1.64%                        | 2.9%                   | 4.7%      | 0.0%  |
| Religion            | 0.85%                        | 1.9%                   | 2.3%      | 8.3%  |
| Other               | 14.17%                       | 8.9%                   | 13.6%     | 11.1% |
| e: Some reported ci | omplaints included more that | n one basis of discrir | nination. |       |

- The "other" category of complaints reported by fair housing organizations included the following:
  - Source of Income (1,713 complaints)
  - Age/Student Status (215 complaints)
  - Sexual Orientation (229 complaints)
  - Gender Identity/Expression (93 complaints)
  - Marital Status (104 complaints)
  - Criminal Background (314 complaints)
  - Victims of Domestic Violence (172 complaints)
  - Arbitrary (in California Rentals Only) (17 complaints)
  - Military Status (32 complaints)
  - Retaliation (127 complaints)
  - Immigration Status/ Citizenship (37 complaints)