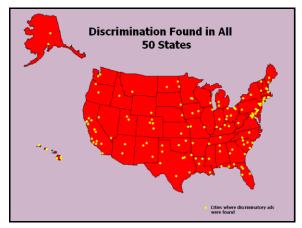

## What Is Fair Housing?

Fair Housing is a <u>right</u> - not just a <u>privilege</u>.
Fair Housing is the <u>law</u> - not just an <u>idea</u>.
Fair Housing is no longer only an issue of <u>color</u> or <u>race</u>; it also includes issues such as the presence of <u>children</u> in a household, <u>disability</u>, <u>gender</u>, <u>national origin</u>, <u>religion</u> and <u>sexual orientation</u>.



### Definition

• The right of all people to live <u>wherever they</u> <u>choose</u>. To have housing (seek, purchase, sale, lease or rent) and enjoy the full use of their homes without unlawful discrimination, interference, coercion, threats, intimidations by owners, landlords, real estate agents or any other persons.





























| Year                               | NFHA Members | HUD   | FHAPs | DOJ | Total  |  |  |
|------------------------------------|--------------|-------|-------|-----|--------|--|--|
| 2011                               | 17,701       | 1,799 | 7,551 | 41  | 27,092 |  |  |
| 2012                               | 19,680       | 1,817 | 6,986 | 36  | 28,519 |  |  |
| 2013                               | 18,932       | 1,881 | 6,496 | 43  | 27,352 |  |  |
| 2014                               | 19,026       | 1,710 | 6,758 | 34  | 27,528 |  |  |
| 2015                               | 19,645       | 1,274 | 6,972 | 46  | 27,937 |  |  |
| 2016                               | 19,740       | 1,371 | 7,030 | 40  | 28,181 |  |  |
| 2017                               | 20,595       | 1,311 |