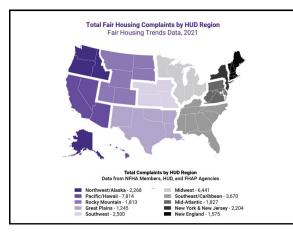

| 19,026       | 1,710 | 6,758 | 34  | 27,528 |  |  |
| 2015                               | 19,645       | 1,274 | 6,972 | 46  | 27,937 |  |  |
| 2016                               | 19,740       | 1,371 | 7,030 | 40  | 28,181 |  |  |
| 2017                               | 20,595       | 1,311 | 6,896 | 41  | 28,825 |  |  |
| 2018                               | 23,407       | 1,784 | 5,987 | 24  | 31,202 |  |  |
| 2019                               | 21,117       | 1,771 | 5,953 | 39  | 28,880 |  |  |
| 2020                               | 21,089       | 1,697 | 5,883 | 43  | 28,712 |  |  |
| 2021                               | 22,674       | 2,093 | 6,413 | 36  | 31,216 |  |  |
| Taken from 2022 NFHA Trends Report |              |       |       |     |        |  |  |







| Basis               | NFHA Members                 | HUD                    | FHAPs     | DOJ   |
|---------------------|------------------------------|------------------------|-----------|-------|
| Race                | 14.98%                       | 29.4%                  | 29.7%     | 19.4% |
| Disability          | 52.39%                       | 57.7%                  | 56.9%     | 50.0% |
| amilial Status      | 6.48%                        | 8.4%                   | 9.6%      | 8.3%  |
| Sex                 | 5.39%                        | 15.8%                  | 11.8%     | 11.1% |
| ational Origin      | 4.10%                        | 9.1%                   | 10.2%     | 11.1% |
| Color               | 1.64%                        | 2.9%                   | 4.7%      | 0.0%