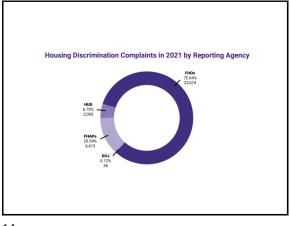

| Year                               | NFHA Members | HUD   | FHAPs | DOJ | Total  |  |  |
|------------------------------------|--------------|-------|-------|-----|--------|--|--|
| 2011                               | 17,701       | 1,799 | 7,551 | 41  | 27,092 |  |  |
| 2012                               | 19,680       | 1,817 | 6,986 | 36  | 28,519 |  |  |
| 2013                               | 18,932       | 1,881 | 6,496 | 43  | 27,352 |  |  |
| 2014                               | 19,026       | 1,710 | 6,758 | 34  | 27,528 |  |  |
| 2015                               | 19,645       | 1,274 | 6,972 | 46  | 27,937 |  |  |
| 2016                               | 19,740       | 1,371 | 7,030 | 40  | 28,181 |  |  |
| 2017                               | 20,595       | 1,311 | 6,896 | 41  | 28,825 |  |  |
| 2018                               | 23,407       | 1,784 | 5,987 | 24  | 31,202 |  |  |
| 2019                               | 21,117       | 1,771 | 5,953 | 39  | 28,880 |  |  |
| 2020                               | 21,089       | 1,697 | 5,883 | 43  | 28,712 |  |  |
| 2021                               | 22,674       | 2,093 | 6,413 | 36  | 31,216 |  |  |
| Taken from 2022 NFHA Trends Report |              |       |       |     |        |  |  |