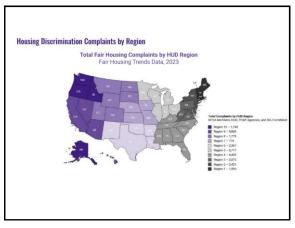

ers, landlords, real estate agents or any other persons.











Bias Override















| Year | NFHA Member | HUD   | FHAPs | DOJ | Total  |
|------|-------------|-------|-------|-----|--------|
| 2013 | 18,932      | 1,881 | 6,496 | 43  | 27,352 |
| 2014 | 19,026      | 1,710 | 6,758 | 34  | 27,528 |
| 2015 | 19,645      | 1,274 | 6,972 | 46  | 27,937 |
| 2016 | 19,740      | 1,371 | 7,030 | 40  | 28,181 |
| 2017 | 20,595      | 1,311 | 6,896 | 41  | 28,825 |
| 2018 | 23,407      | 1,784 | 5,987 | 24  | 31,202 |
| 2019 | 21,117      | 1,771 | 5,953 | 39  | 28,880 |
| 2020 | 21,089      | 1,697 | 5,883 | 43  | 28,712 |
| 2021 | 22,674      | 2,093 | 6,413 | 36  | 31,216 |
| 2022 | 24,404      | 1,915 | 6,652 | 36  | 33,007 |
| 2023 | 25,789      | 1,742 | 6,577 | 42  | 34,150 |





|                     | Race   | Disability | Familial<br>Status | Sex   | National<br>Origin | Color | Religion | Other  | Total  |
|---------------------|--------|------------|--------------------|-------|--------------------|-------|----------|--------|--------|
| NFHA<br>Members     | 3,634  | 12,803     | 1,434              | 1,614 | 992                | 501   | 145      | 4,666  | 25,789 |
| HUD                 | 374    | 1,123      | 155                | 195   | 130                | 40    | 37       | 134    | 1,742  |
| FHAPs               | 1,805  | 4,033      | 548                | 768   | 571                | 283   | 155      | 981    | 6,577  |
| DOJ                 | 7      | 9          | 2                  | 11    | 0                  | 0     | 0        | 13     | 42