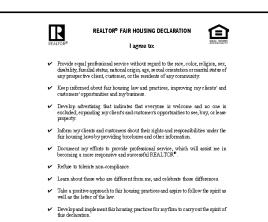

## What Is Fair Housing?

Fair Housing is a <u>right</u> - not just a <u>privilege</u>.
Fair Housing is the <u>law</u> - not just an <u>idea</u>.
Fair Housing is no longer only an issue of <u>color</u> or <u>race</u>; it also includes issues such as the presence of <u>children</u> in a household, <u>disability</u>, <u>gender</u>, <u>national origin</u>, <u>religion</u> and <u>sexual orientation</u>.

#### Definition

• The right of all people to live <u>wherever they</u> <u>choose</u>. To have housing (seek, purchase, sale, lease or rent) and enjoy the full use of their homes without unlawful discrimination, interference, coercion, threats, intimidations by owners, landlords, real estate agents or any other persons.