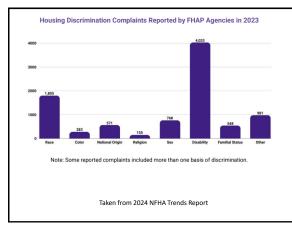

|                     | Race   | Disability | Familial<br>Status | Sex   | National<br>Origin | Color | Religion | Other  | Total  |
|---------------------|--------|------------|--------------------|-------|--------------------|-------|----------|--------|--------|
| NFHA<br>Members     | 3,634  | 12,803     | 1,434              | 1,614 | 992                | 501   | 145      | 4,666  | 25,789 |
| HUD                 | 374    | 1,123      | 155                | 195   | 130                | 40    | 37       | 134    | 1,742  |
| FHAPs               | 1,805  | 4,033      | 548                | 768   | 571                | 283   | 155      | 981    | 6,577  |
| DOJ                 | 7      | 9          | 2                  | 11    | 0                  | 0     | 0        | 13     | 42     |
| Total               | 5,820  | 17,968     | 2,139              | 2,588 | 1,693              | 824   | 337      | 5,794  | 34,150 |
| Percent of<br>Total | 17.04% | 52.61%     | 6.26%              | 7.58% | 4.96%              | 2.41% | 0.99%    | 16.97% |        |
|                     |        | 52.61%     |                    |       |                    |       |          |        |        |