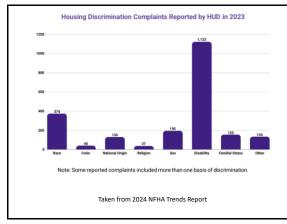

|                     | Race   | Disability | Familial<br>Status | Sex   | National<br>Origin | Color | Religion | Other  | Total  |
|---------------------|--------|------------|--------------------|-------|--------------------|-------|----------|--------|--------|
| NFHA<br>Members     | 3,634  | 12,803     | 1,434              | 1,614 | 992                | 501   | 145      | 4,666  | 25,789 |
| HUD                 | 374    | 1,123      | 155                | 195   | 130                | 40    | 37       | 134    | 1,742  |
| FHAPs               | 1,805  | 4,033      | 548                | 768   | 571                | 283   | 155      | 981    | 6,577  |
| DOJ                 | 7      | 9          | 2                  | 11    | 0                  | 0     | 0        | 13     | 42     |
| Total               | 5,820  | 17,968     | 2,139              | 2,588 | 1,693              | 824   | 337      | 5,794  | 34,150 |
| Percent of<br>Total | 17.04% | 52.61%     | 6.26%              | 7.58% | 4.96%              | 2.41% | 0.99%    | 16.97% |        |
|                     |        | 52.61%     |                    |       |                    |       |          |        |        |