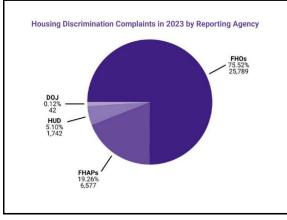

Bias Override

| Year | NFHA Member | HUD   | FHAPs | DOJ | Total  |
|------|-------------|-------|-------|-----|--------|
| 2013 | 18,932      | 1,881 | 6,496 | 43  | 27,352 |
| 2014 | 19,026      | 1,710 | 6,758 | 34  | 27,528 |
| 2015 | 19,645      | 1,274 | 6,972 | 46  | 27,937 |
| 2016 | 19,740      | 1,371 | 7,030 | 40  | 28,181 |
| 2017 | 20,595      | 1,311 | 6,896 | 41  | 28,825 |
| 2018 | 23,407      | 1,784 | 5,987 | 24  | 31,202 |
| 2019 | 21,117      | 1,771 | 5,953 | 39  | 28,880 |
| 2020 | 21,089      | 1,697 | 5,883 | 43  | 28,712 |
| 2021 | 22,674      | 2,093 | 6,413 | 36  | 31,216 |
| 2022 | 24,404      | 1,915 | 6,652 | 36  | 33,007 |
| 2023 | 25,789      | 1,742 | 6,577 | 42  | 34,150 |

|                     | Race   | Disability | Familial<br>Status | Sex   | National<br>Origin | Color | Religion | Other  | Total  |
|---------------------|--------|------------|--------------------|-------|--------------------|-------|----------|--------|--------|
| NFHA<br>Members     | 3,634  | 12,803     | 1,434              | 1,614 | 992                | 501   | 145      | 4,666  | 25,789 |
| HUD                 | 374    | 1,123      | 155                | 195   | 130                | 40    | 37       | 134    | 1,742  |
| FHAPs               | 1,805  | 4,033      | 548                | 768   | 571                | 283   | 155      | 981    | 6,577  |
| DOJ                 | 7      | 9          | 2                  | 11    | 0                  | 0     | 0        | 13     | 42     |
| Total               | 5,820  | 17,968     | 2,139              | 2,588 | 1,693              | 824   | 337      | 5,794  | 34,150 |
| Percent of<br>Total | 17.04% | 52.61%     | 6.26%              | 7.58% | 4.96%              | 2.41% | 0.99%    | 16.97% |        |
|                     |        | 52.61%     |                    |       |                    |       |          |        |        |